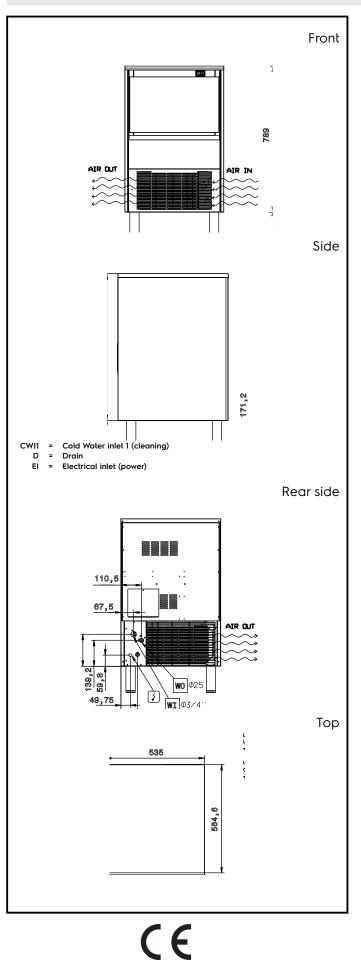

## Ice Makers Ice Cuber (40gr), 56kg/24h, 25kg bin, water-cooled

| Electric                                                                                                                              |                                                             |
|---------------------------------------------------------------------------------------------------------------------------------------|-------------------------------------------------------------|
| Supply voltage:<br>730333 (ICC56I25SNP)<br>Electrical power max.:                                                                     | 220-240 V/1N ph/50 Hz<br>0.365 kW                           |
| Capacity:                                                                                                                             |                                                             |
| Bin capacity:                                                                                                                         | 25 kg                                                       |
| Key Information:                                                                                                                      |                                                             |
| External dimensions, Width:<br>External dimensions, Depth:<br>External dimensions, Height:<br>Net weight:<br>Output:<br>Kind of cube: | 535mm<br>595mm<br>894mm<br>56kg<br>56kg/day<br>Ice Cube 40g |
| Sustainability                                                                                                                        |                                                             |
| Refrigerant type:<br>Refrigerant weight:<br>Water consumption:                                                                        | R290<br>65 g<br>30.5 lt/hr                                  |