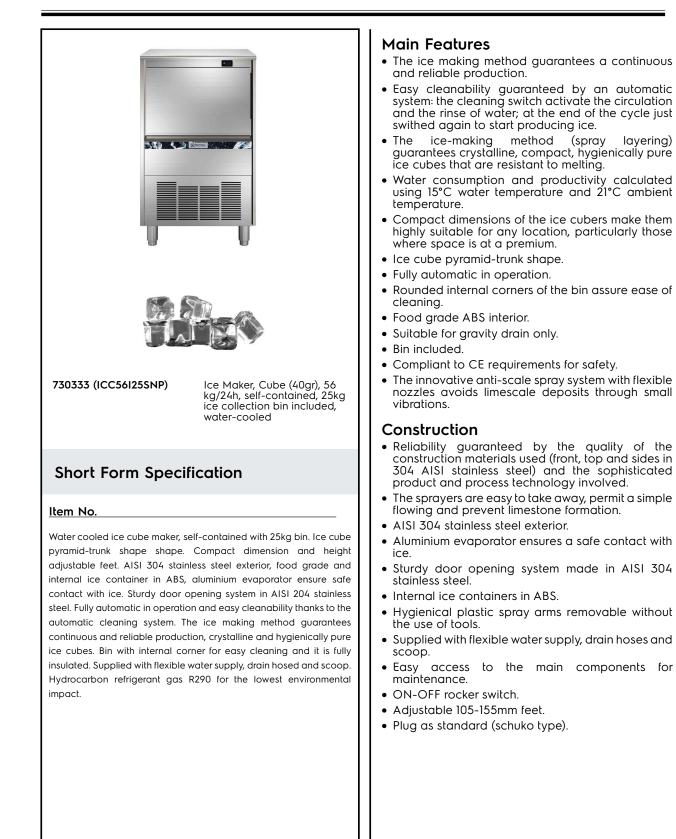

Ice Makers Ice Cuber (40gr), 56kg/24h, 25kg bin, water-cooled

## Ice Makers Ice Cuber (40gr), 56kg/24h, 25kg bin, water-cooled

| Electric                                                                                                                              |                                                             |
|---------------------------------------------------------------------------------------------------------------------------------------|-------------------------------------------------------------|
| Supply voltage:<br>730333 (ICC56I25SNP)<br>Electrical power max.:                                                                     | 220-240 V/1N ph/50 Hz<br>0.365 kW                           |
| Capacity:                                                                                                                             |                                                             |
| Bin capacity:                                                                                                                         | 25 kg                                                       |
| Key Information:                                                                                                                      |                                                             |
| External dimensions, Width:<br>External dimensions, Depth:<br>External dimensions, Height:<br>Net weight:<br>Output:<br>Kind of cube: | 535mm<br>595mm<br>894mm<br>56kg<br>56kg/day<br>Ice Cube 40g |
| Sustainability                                                                                                                        |                                                             |
| Refrigerant type:<br>Refrigerant weight:<br>Water consumption:                                                                        | R290<br>65 g<br>30.5 lt/hr                                  |